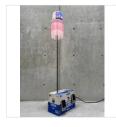

23 1/4 × 12 in 59.1 × 30.5 cm

**RANDY COLOSKY** The Way We Were, 2023 Refrigeration unit, copper tube, Freon, absorbent carpet, oak table, electricity

51 × 30 × 23 in 129.5 × 76.2 × 58.4 cm

VALENTINA ELISE Shame Dies In The Light, 2023 Charcoal, ash, oil paint on paper