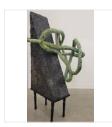

**TRULEE HALL** Serpents' Tail Tale, 2018 Paper Mache, Wood, Metal, Acrylic, Resin, Fish Tank Rocks

48 × 72 × 48 in 121.9 × 182.9 × 121.9 cm

**TRULEE HALL** Triangle Forces, 2018 Paper Mache, Wood, Metal, Acrylic, Resin, Fish Tank Rocks, Lace, Furniture Legs

51 1/2 × 29 × 25 in 130.8 × 73.7 × 63.5 cm

ANDREW HUNCZAK Rocking Horse #2, 2021 Found wood, plastic wrap and pillow stuffing

46 × 18 × 36 in 116.8 × 45.7 × 91.4 cm \$4,500

\$5,000

\$1,000

\$9,000

\$12,000

\$2,900