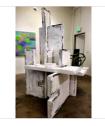

23 1/4 × 12 in 59.1 × 30.5 cm

**RANDY COLOSKY** The Way We Were, 2023 Refrigeration unit, copper tube, Freon, absorbent carpet, oak table, electricity

51 × 30 × 23 in 129.5 × 76.2 × 58.4 cm

VALENTINA ELISE Shame Dies In The Light, 2023 Charcoal, ash, oil paint on paper