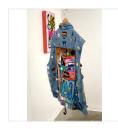

23 1/4 × 12 in 59.1 × 30.5 cm

**RANDY COLOSKY** The Way We Were, 2023 Refrigeration unit, copper tube, Freon, absorbent carpet, oak table, electricity

51 × 30 × 23 in 129.5 × 76.2 × 58.4 cm

VALENTINA ELISE Shame Dies In The Light, 2023 Charcoal, ash, oil paint on paper