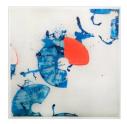

30 × 30 in 76.2 × 76.2 cm

SAWA Black Swallower, 2023 Silver gelatin photograph and spray paint on wood

10 × 16 in 25.4 × 40.6 cm

**BEATRICE SCHLEYER** Belly, 2022 Powder Coated Steel, Car and Motorcycle Parts, Hardware