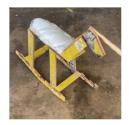

51 1/2 × 29 × 25 in 130.8 × 73.7 × 63.5 cm

ANDREW HUNCZAK Rocking Horse #2, 2021 Found wood, plastic wrap and pillow stuffing

46 × 18 × 36 in 116.8 × 45.7 × 91.4 cm \$4,500

\$5,000

\$1,000

\$9,000

\$12,000

\$2,900