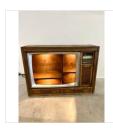

 $57\times16\times18$  in

144.8 × 40.6 × 45.7 cm

JACKY PEREZ T.V. Cabinet, 2020 Wood, Lights, Electrical Chord, and Electrical Plug

24 1/2 × 34 × 10 1/2 in 62.2 × 86.4 × 26.7 cm

MAX PRESNEILL CUT, 2023 Denim jacket, old paint, with patches and pins, chain